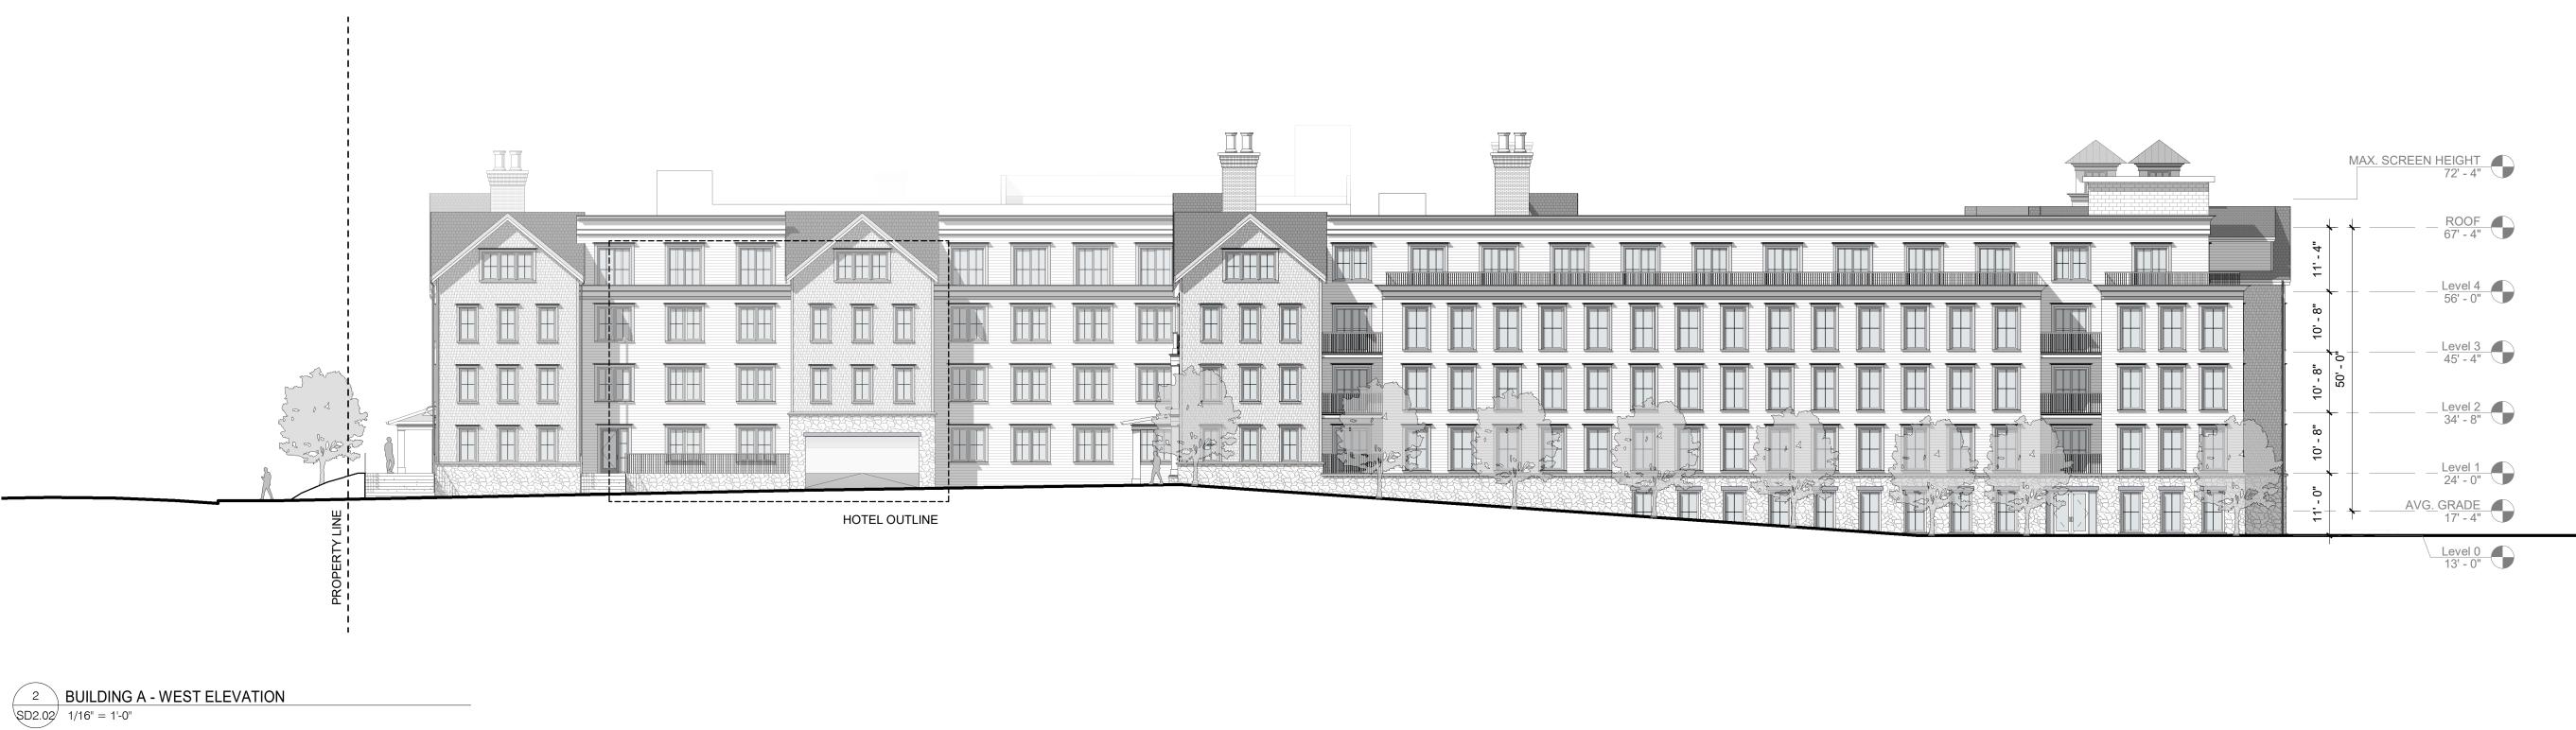

## 441 POST ROAD | 12/18/24 | BLDG. A - BUILDING ELEVATIONS | SD2.02

|            | DWELLING UNIT | PARKING | PARKING |
|------------|---------------|---------|---------|
|            | DWELLING UNIT | PARKING | PARKING |
|            | DWELLING UNIT | PARKING | PARKING |
|            | DWELLING UNIT | PARKING | PARKING |
| AVG. GRADE | DWELLING UNIT | PARKING | PARKING |
|            | T 1           |         |         |