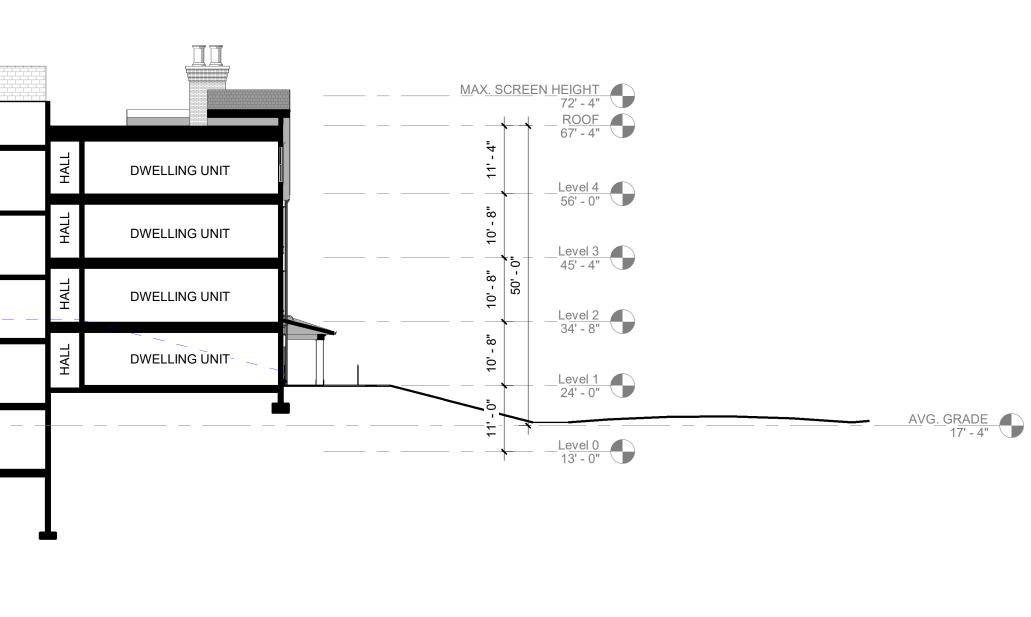

## 441 POST ROAD | 12/18/24 | BLDG. A - BUILDING ELEVATIONS | SD2.02

|            | DWELLING UNIT | PARKING | PARKING |
|------------|---------------|---------|---------|
|            | DWELLING UNIT | PARKING | PARKING |
|            | DWELLING UNIT | PARKING | PARKING |
|            | DWELLING UNIT | PARKING | PARKING |
| AVG. GRADE | DWELLING UNIT | PARKING | PARKING |
|            | T 1           |         |         |