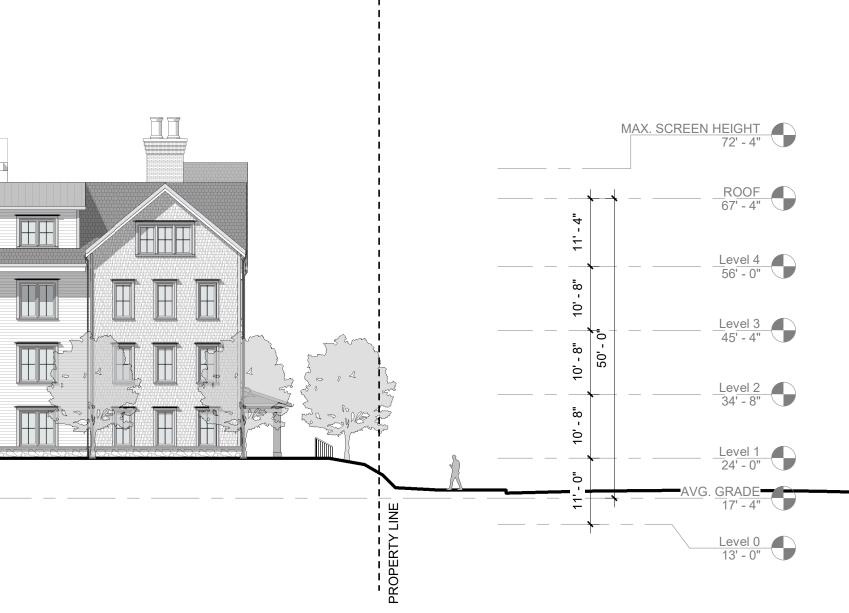

1 SITE SECTION SD3.10 1/16" = 1'-0"

2 SITE SECTION SD3.10 1/16" = 1'-0"

441 POST ROAD | 12/18/24 | SITE SECTIONS | SD3.10

©2022 BEINFIELD ARCHITECTURE PC EXPRESSLY RESERVES ITS COMMON-LAW COPYRIGHT AND OTHER PROPERTY RIGHTS IN THESE PLANS. THESE PLANS ARE NOT TO BE REPRODUCED, CHANGED OR COPIED IN ANY OTHER FORM OR MATTER WHATSOEVER, NOR ARE THEY TO BE ASSIGNED TO ANY THIRD PARTY WITHOUT FIRST OBTAINING THE EXPXRESS WRITTEN PERMISSION AND CONSENT OF BEINFIELD ARCHITECTURE PC